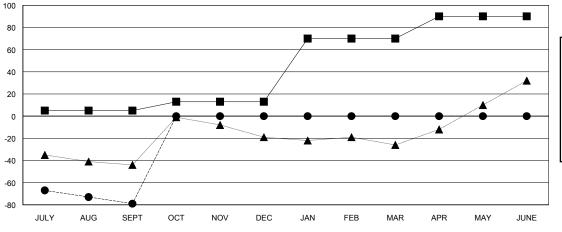

## GOALS AND ACTUAL MEMBERS CUMULATIVE

502 (42.40%)

682 (57.60%)

| DROPPED CLUBS: 0 |    |
|------------------|----|
| DROPPED MEMBERS  |    |
| DECEASED         | 1  |
| CLUB CANCELLED   | 0  |
| OTHER            | 90 |
| TOTAL            | 91 |