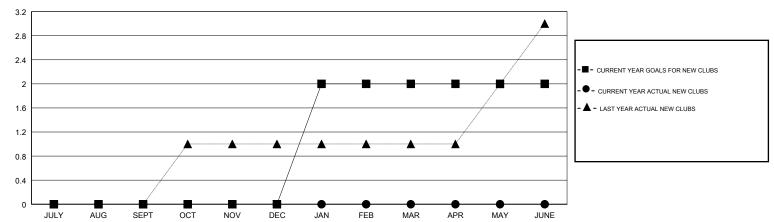

# MONTHLY MEMBERSHIP PROGRESS REPORT

## District 118 R

Results as of: 09/30/2017

#### JOOST PAIJMANS **LOCATION TURKEY GMT CA** Clubs Members RESULTS FOR 2017-2018 RESULTS FOR 2017-2018 NEW CLUB GOAL NEW CLUBS DROPPED CLUBS MEMBER GROWTH NET MEMBER GROWTH DROPPED QUARTER QUARTER GOAL ACTUAL MEMBERS ACTUAL (including transfers) 0 0 0 5 12 91 JULY/AUG/SEPT JULY/AUG/SEPT 0 8 0 0 OCT/NOV/DEC OCT/NOV/DEC 2 0 0 57 0 0 JAN/FEB/MAR JAN/FEB/MAR 0 0 0 0 20 0 APR/MAY/JUNE APR/MAY/JUNE

### GOALS AND ACTUAL NEW CLUBS CUMULATIVE



## GOALS AND ACTUAL MEMBERS CUMULATIVE





502 (42.40%)

682 (57.60%)

| DROPPED CLUBS: 0 |    |
|------------------|----|
| DROPPED MEMBERS  |    |
| DECEASED         | 1  |
| CLUB CANCELLED   | 0  |
| OTHER            | 90 |
| TOTAL            | 91 |

| 8 CLUBS OF 60 ADDED 1 OR MORE |  |
|-------------------------------|--|
| NEW MEMBERS                   |  |
|                               |  |
|                               |  |
|                               |  |

|                           | Women Percentage Fiscal Year Goal: 55% |     |
|---------------------------|----------------------------------------|-----|
| CLICK HERE FOR CUMULATIVE | TOTAL FAMILY UNIT MEMBERS              | 164 |
| MEMBERSHIP DATA           | FAMILY MEMBERS PAYING HALF DUES        | 83  |

MALE

**FEM